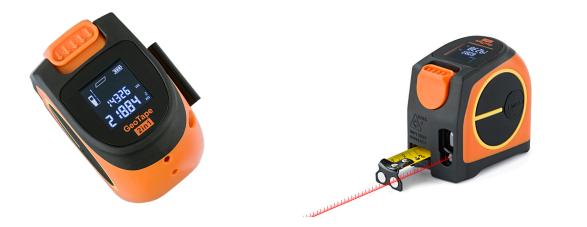

## **GeoTape 2in1** Laser Distancemeter with built-in 5m tape

| TECHNICAL DATA                                                                                 |                                                               | FEATURES                                                                                                                    | SUPPLIED WITH             |
|------------------------------------------------------------------------------------------------|---------------------------------------------------------------|-----------------------------------------------------------------------------------------------------------------------------|---------------------------|
| ARTNO. 300710                                                                                  |                                                               | Length and area measurement                                                                                                 | · USB charging cable      |
| Laser measuring range<br>Accuracy<br>Resolution<br>Tape length<br>Tape accuracy                | up to 20m<br>± 2 mm<br>1 mm<br>5m<br>± 1,5 mm @ 5m            | Laser measurement reference is always<br>at the rear     Independent use of Laser and Tape<br>measure     Magnetic end hook | · Built-in Li-Ion battery |
| Blade width<br>Auto switch-off Laser/Display<br>Laserclass / Wavelength<br>Working temperature | 19 mm<br>30 / 180 seconds<br>2 / 630-670 nm<br>0 to 40°C      | Positive toggle lock to secure blade at<br>any length     Metal belt clip     Cover-protected USB port                      |                           |
| Power supply / working time<br>Battery charging<br>Dimensions<br>Weight (with batteries)       | Li-lon / 5 h<br>via USB connection<br>83 x 79 x 54 mm<br>275g | <ul> <li>Concealed ON/OFF button to prevent<br/>mis-operation</li> <li>Auto switch-off to prolong battery life</li> </ul>   |                           |